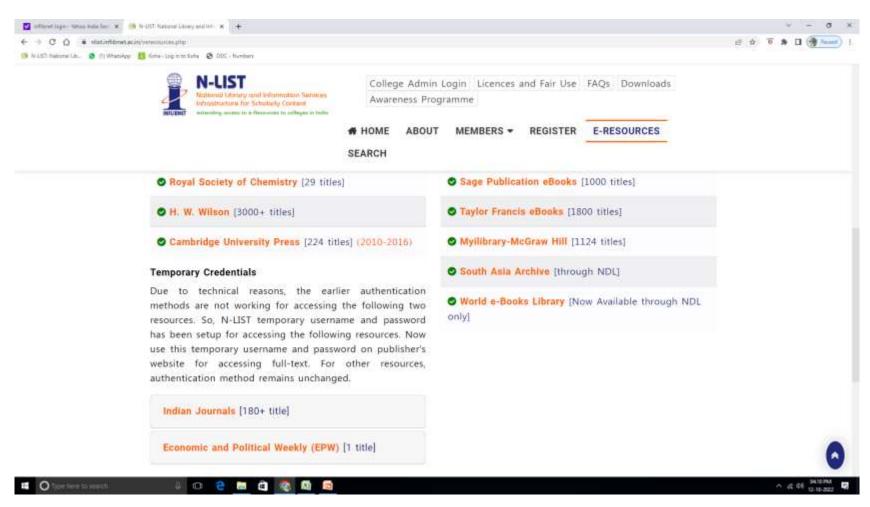

# VISAKHA GOVERNMENT DEGREE AND PG COLLEGE FOR WOMEN VISAKHAPATNAM

Subscription to <u>e-books</u> through DELNET and N-<u>LIST</u>

which is a college component of *e-Shodh Sindhu* 

### Access to e-books from DELNET





### Remote Access through IP Address and Password





### Home page with Institution Name



### Access to e-books in DELNET



## Searching for a particular e-book



## Downloading of e-book



### Other categories of e-books



### Access to e-books from N-LIST



## Remote access to e-resources through IP Address and Password



### Access to e-books



## Access to different e-books from different publishers



## Downloading of e-book



## Reading of e-book



### Browsing the e-book



## Selecting the content for reading









Export

College Admin Login | Licences and Fair Use | FAQs | Downloads | Awareness Programme

Search:

### # HOME ABOUT MEMBERS ▼ REGISTER E-RESOURCES

### SEARCH

| Name                 | Username                      | Department            | Month | Year | Times<br>Logged I | Page<br>Views |
|----------------------|-------------------------------|-----------------------|-------|------|-------------------|---------------|
| D.<br>BHUVANESWARI   | dasari.bhuvaneswari@gmail.com | PG<br>MICROBIOLOGY    | 11    | 2021 | 2                 | .4            |
| D.<br>BHUVANESWARI   | dasari.bhuvaneswari@gmail.com | PG<br>MICROBIOLOGY    | 10    | 2021 | 1