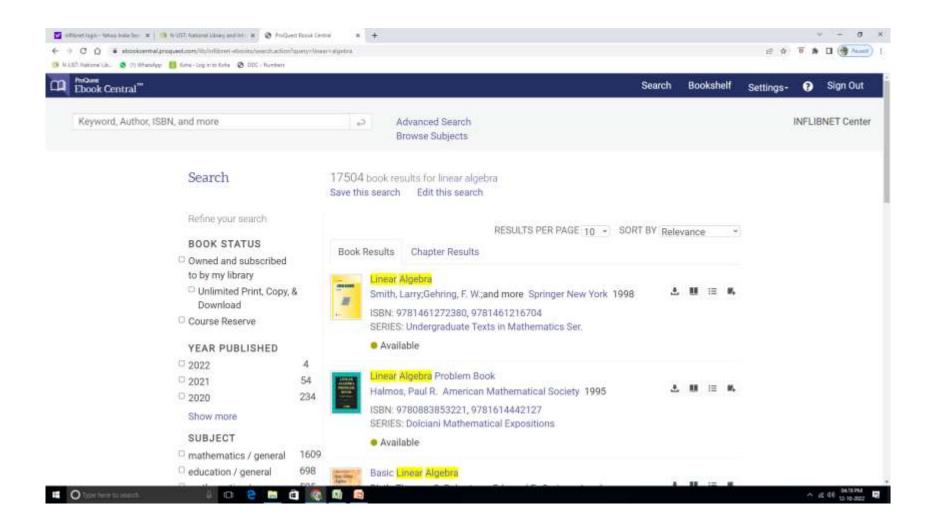

# VISAKHA GOVERNMENT DEGREE AND PG COLLEGE FOR WOMEN VISAKHAPATNAM

Subscription to <u>e-books</u> through DELNET and N-<u>LIST</u>

which is a college component of *e-Shodh Sindhu* 

### Access to e-books from DELNET





### Remote Access through IP Address and Password





### Home page with Institution Name



### Access to e-books in DELNET



## Searching for a particular e-book



## Downloading of e-book



### Other categories of e-books



### Access to e-books from N-LIST



## Remote access to e-resources through IP Address and Password



### Access to e-books



## Access to different e-books from different publishers



## Downloading of e-book



## Reading of e-book



### Browsing the e-book



## Selecting the content for reading









Export

College Admin Login | Licences and Fair Use | FAQs | Downloads | Awareness Programme

Search:

### # HOME ABOUT MEMBERS ▼ REGISTER E-RESOURCES

### SEARCH

| Name                 | Username                      | Department            | Month | Year | Times<br>Logged I | Page<br>Views |
|----------------------|-------------------------------|-----------------------|-------|------|-------------------|---------------|
| D.<br>BHUVANESWARI   | dasari.bhuvaneswari@gmail.com | PG<br>MICROBIOLOGY    | 11    | 2021 | 2                 | .4            |
| D.<br>BHUVANESWARI   | dasari.bhuvaneswari@gmail.com | PG<br>MICROBIOLOGY    | 10    | 2021 | 1                 | 1             |
| Dr .R K