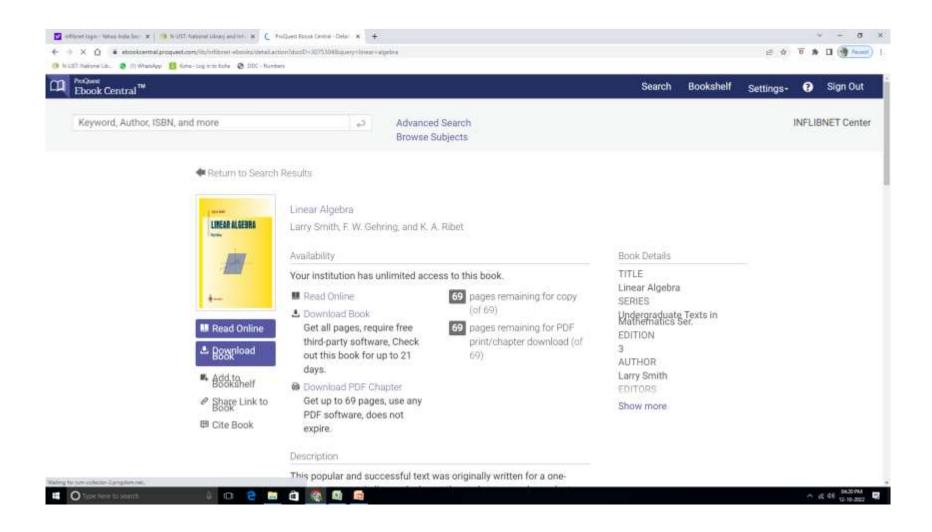

### Access to e-books

## Access to different e-books from different publishers

## Downloading of e-book