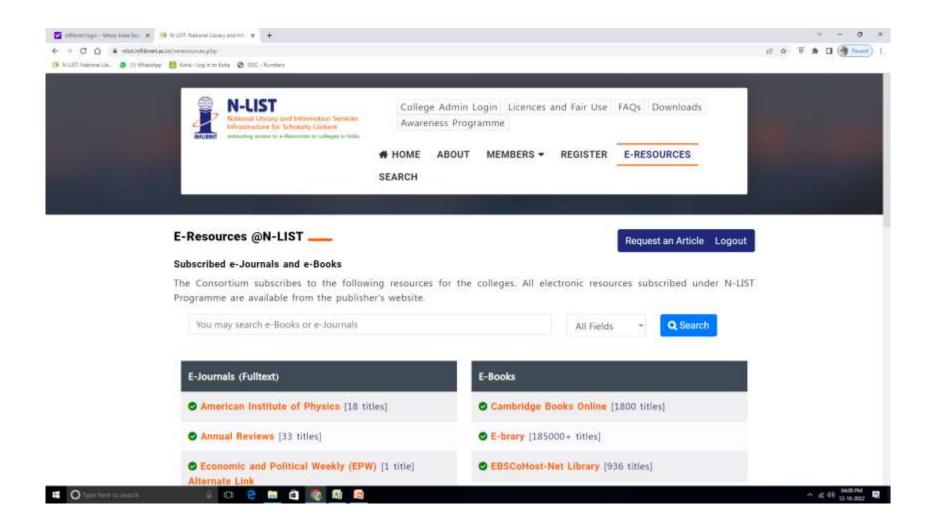

# VISAKHA GOVERNMENT DEGREE AND PG COLLEGE FOR WOMEN VISAKHAPATNAM

Subscription to <u>e-books</u> through DELNET and N-<u>LIST</u>

which is a college component of *e-Shodh Sindhu* 

### Access to e-books from DELNET





### Remote Access through IP Address and Password





### Home page with Institution Name



### Access to e-books in DELNET



## Searching for a particular e-book



## Downloading of e-book



### Other categories of e-books



### Access to e-books from N-LIST



## Remote access to e-resources through IP Address and Password



### Access to e-books



## Access to different e-books from different publishers



## Downloading of e-book



## Reading of e-book



### Browsing the e-book



## Selecting the content for reading









Export

College Admin Login | Licences and Fair Use | FAQs | Downloads | Awareness Programme

Search:

### # HOME ABOUT MEMBERS ▼ REGISTER E-RESOURCES

### SEARCH

| Name                 | Username                      | Department            | Month | Year | Times<br>Logged I | Page<br>Views |
|----------------------|-------------------------------|-----------------------|-------|------|-------------------|---------------|
| D.<br>BHUVANESWARI   | dasari.bhuvaneswari@gmail.com | PG<br>MICROBIOLOGY    | 11    | 2021 | 2                 | .4            |
| D.<br>BHUVANESWARI   | dasari.bhuvaneswari@gmail.co