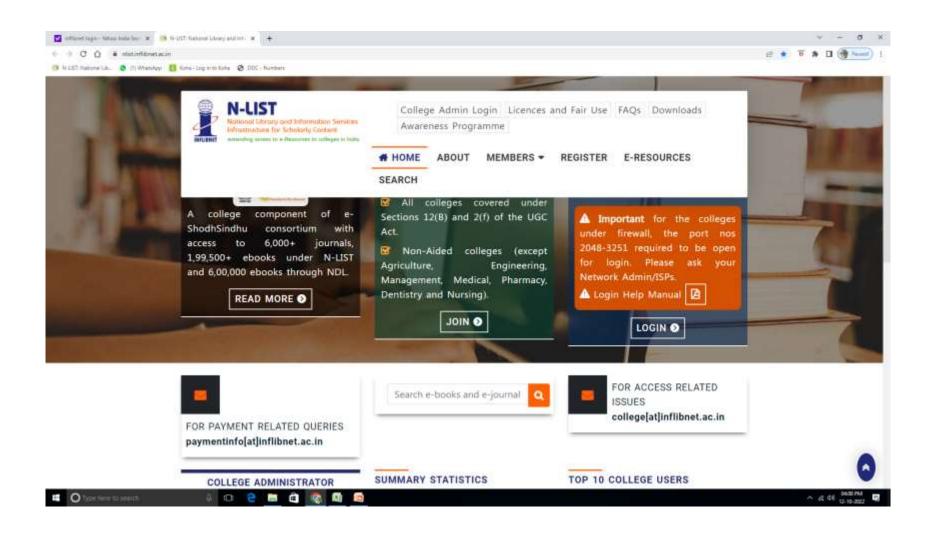

### Access to e-books from N-LIST

## Remote access to e-resources through IP Address and Password