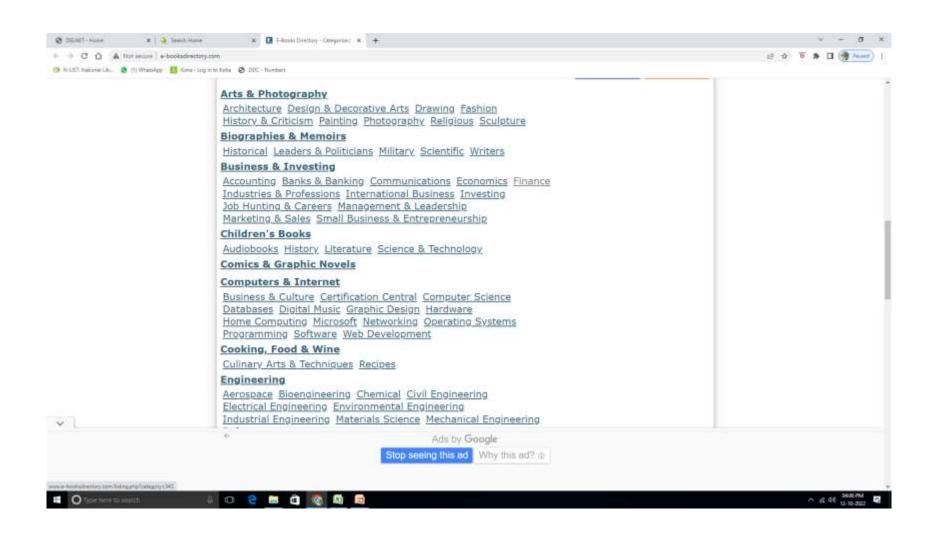

### Other categories of e-books

## Access to different e-books from different publishers